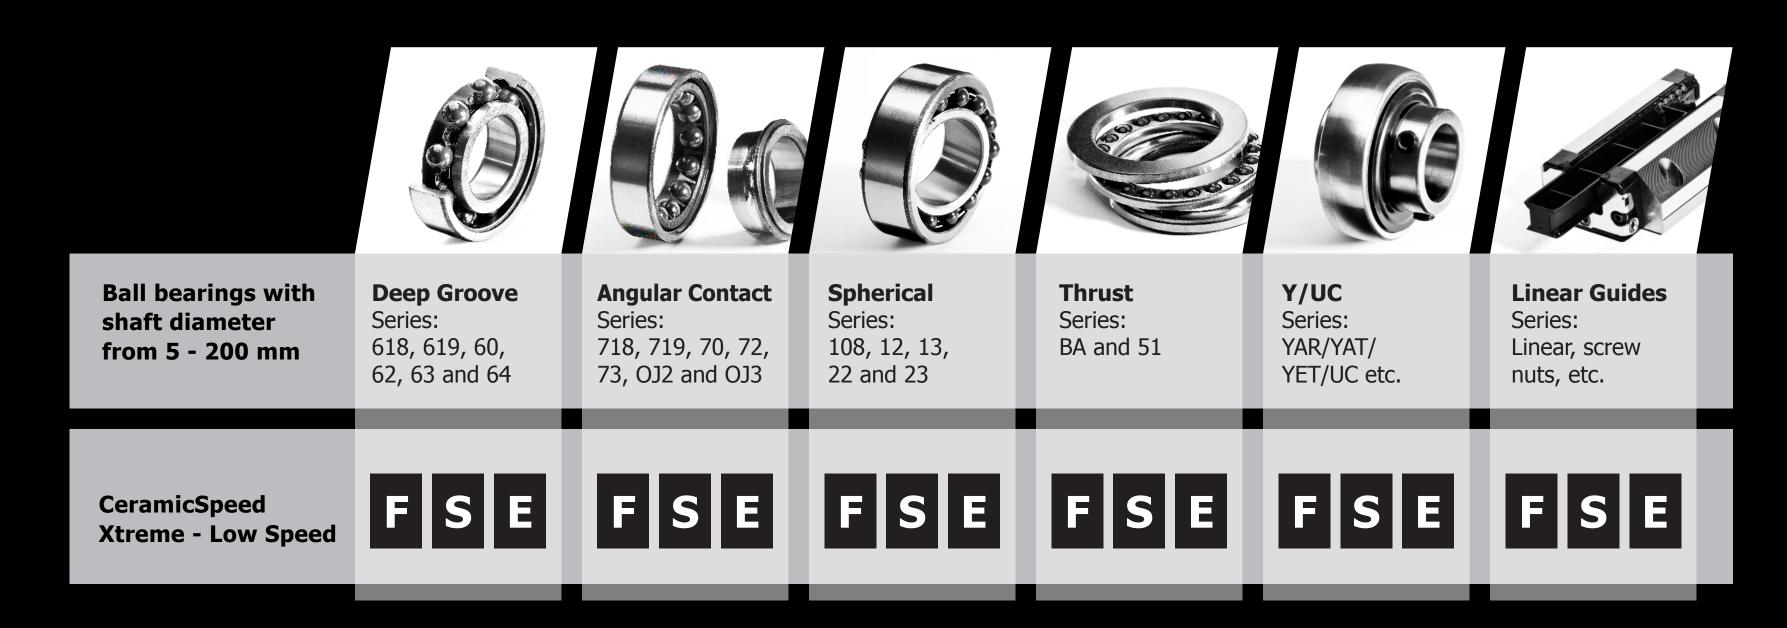

## 

LongLife Xtreme - Low Speed

## Advantages

- 4-8 times longer lifetime
- Optimised for low speed applications
- Highly resistanct to blows, uneven loads, contamination and poor lubrication
- CeramicSpeed balls crush foreign particles, minimising damage to the raceways
- Grease type and quantity optimised for the specific application
- Can be combined with custom seals
- Limits need for re-lubrication
- Bearing solutions for your specific needs

## **Application**

Ideal for low speed applications or where the bearing doesn't rotate fully. Ideal for processes with a high start/stop frequency and where bearing lifetime is very important.