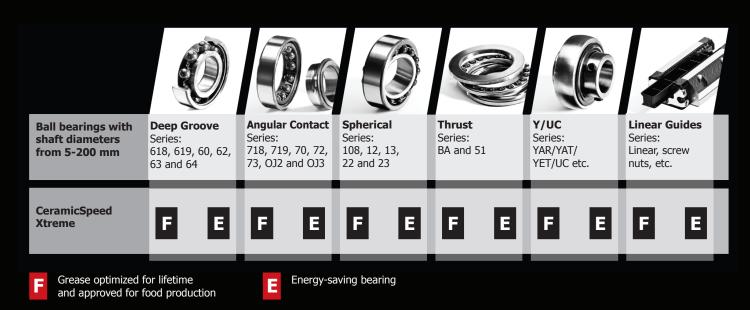

## LongLife Xtreme

## Advantages

- 4-8 times longer lifetime
- Low energy consumption
- Extreme resistant to contamination
- Low friction the co-efficient of friction between the races and CeramicSpeed balls is reduced by 75%
- Reduced wear fewer scuffs in the raceways
- Lower operating temperature 10-20°C lower than steel bearings
- High rotation speed typically 50% higher than steel bearings
- Reduced need for lubrication
- Grease type and quantity optimised for the specific application
- Bearing solutions for your specific needs

## Application

Used where maximising lifetime is the most important factor. The lifetime is typically prolonged 4-8 times for bearings that normally have a reduced lifetime due to vibrations, contamination and/or wear.